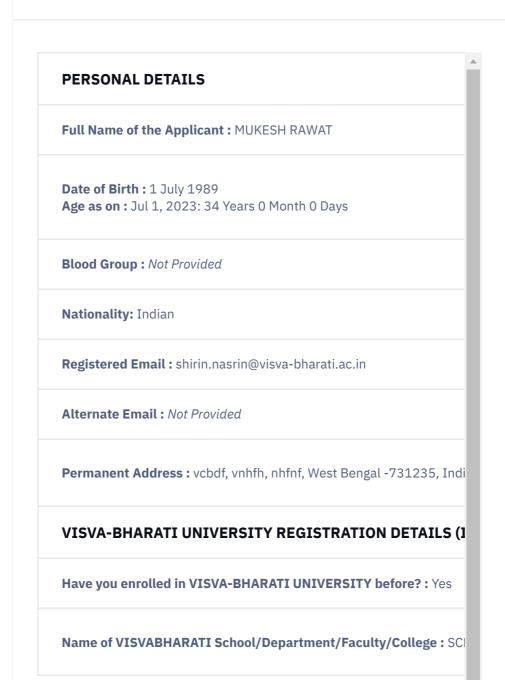

### **PERSONAL DETAILS**

| Full Name of the Applicant: MUKESH RAWAT | <b>Gender:</b> Male |
|------------------------------------------|---------------------|
|------------------------------------------|---------------------|

Date of Birth: 1 July 1989

**Age as on :** Jul 1, 2023: 34 Years 0 Month 0 Days

Category: OBC (Cel Certificate Number Certificate Issuing

**Blood Group :** Not Provided **Religion :** Hinduism

| Nationality: Indian                                                                                                                                                                                                                                                         | Mother Tongue : BE                                                                                                                                        |
|-----------------------------------------------------------------------------------------------------------------------------------------------------------------------------------------------------------------------------------------------------------------------------|-----------------------------------------------------------------------------------------------------------------------------------------------------------|
| Registered Email: shirin.nasrin@visva-bharati.ac.in                                                                                                                                                                                                                         | Registered Mobile                                                                                                                                         |
| Alternate Email: Not Provided                                                                                                                                                                                                                                               | Alternate Mobile : 9                                                                                                                                      |
| Permanent Address: vcbdf, vnhfh, nhfnf, West Bengal -731235, India                                                                                                                                                                                                          | Correspondence Aconhfnf, West Bengal                                                                                                                      |
| VISVA-BHARATI UNIVERSITY REGISTRATION DETAILS (IF APPL                                                                                                                                                                                                                      | (CABLE)                                                                                                                                                   |
| Have you enrolled in VISVA-BHARATI UNIVERSITY before?: Yes                                                                                                                                                                                                                  | Registration numbe                                                                                                                                        |
| Name of VISVABHARATI School/Department/Faculty/College: SCHOOL                                                                                                                                                                                                              | Programme registe<br>Year of Registration                                                                                                                 |
| FAMILY DETAILS                                                                                                                                                                                                                                                              |                                                                                                                                                           |
| Mother's Name: BIMLA DEVI Mother's Qualification: Post Graduation Mother's Occupation: Not Applicable Mother Staff Type: Not Provided Mother Designation: Not Provided Mother Salary: Not Provided Mother's Mobile Number: 9874563210 Mother's Office Address: Not Provided | Father's Name: PS Father's Qualificati Father's Occupatio Father Staff Type: Father Designation Father Salary: Not Father's Mobile Nu Father's Office Add |
| Emergency Contact Number: 9876543210                                                                                                                                                                                                                                        |                                                                                                                                                           |
| Combined Family Income: Less than 1,00,000                                                                                                                                                                                                                                  |                                                                                                                                                           |
| OTHER CATEGORY/QUOTA                                                                                                                                                                                                                                                        |                                                                                                                                                           |