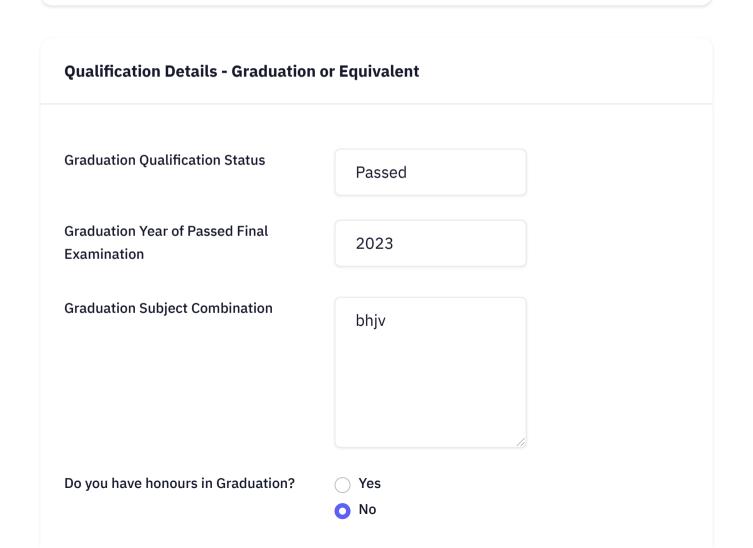

# Qualification Details - Graduation or Equivalent

| Graduation Qualification Status             | Passed        |
|---------------------------------------------|---------------|
| Graduation Year of Passed Final Examination | 2023          |
| Graduation Institution/College              | Visva-Bharati |
| Graduation Subject Combination              | bhjv          |
| Graduation Honors Subject                   | No            |
| Graduation Honors Subject                   |               |